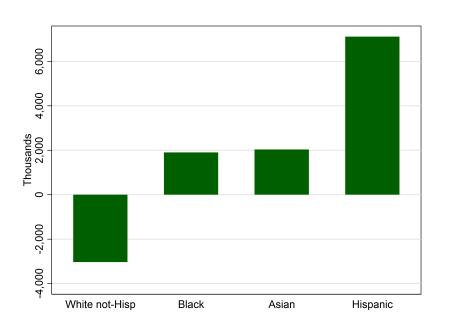

# Change in U.S. Labor Force 2014 to 2024 by Race or Ethnic Group

Patrick

Jobs Trends

**Projections Business Size DOL Services** 

U.S. Industries, Occupations & Wages