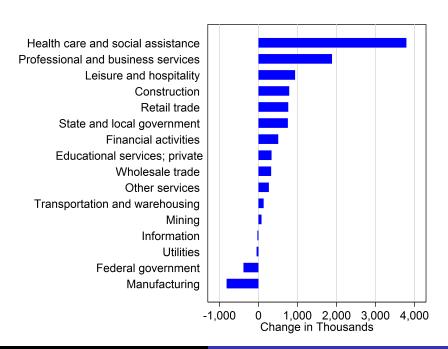

# Change in Employment February 2010 to September 2016

Health Care & Social Assistance

Patrick

Jobs Trends

**Current Situation** Projections **Business Size DOL** Services

**United States** Connecticut