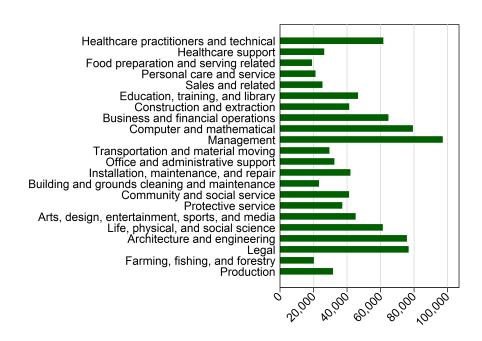

## U.S. Median Wages Rank by 2014 - 2024 Projected Job Growth

Projections **Business Size DOL Services** 

**Connecticut Projections Population Forecast** 