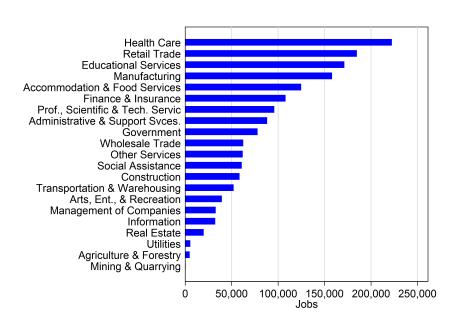

## Eastern Connecticut Employment By Sector – Year Ending 2016 Q 1

**Educational Services** Manufacturing Retail Trade Health Care Accommodation & Food Services Arts, Ent., & Recreation Government Social Assistance Transportation & Warehousing Prof., Scientific & Tech. Servic Other Services Construction Administrative & Support Svces. Wholesale Trade Finance & Insurance Information Agriculture & Forestry Real Estate Management of Companies Mining & Quarrying 0 5,000 10,000 15,000 20,000 25,000 Jobs