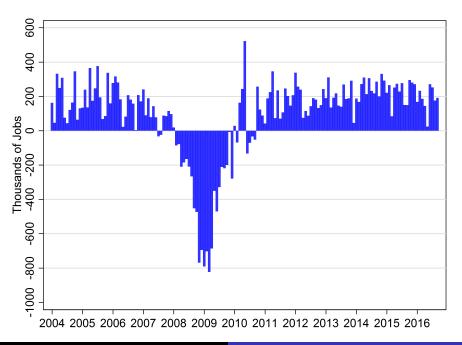

# U.S. Jobs Change from Previous Month Through October 2016, Thousands

Patrick

Jobs Trends

**Current Situation Business Size DOL Services** 

**United States** 

# U.S. Jobs Change from Previous Month Through October 2016, Thousands