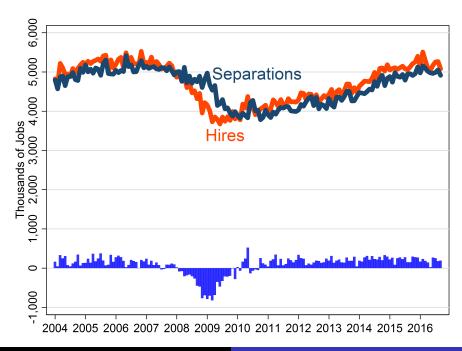

# Separation by Type Thousands through September 2016

Patrick

Jobs Trends

**Current Situation** Business Size DOL Services

**United States** 