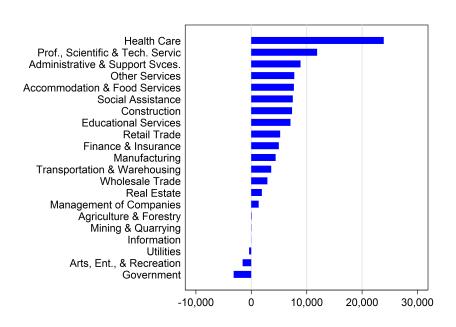

# Change in Employment September 2015 to September 2016

Admin & Support Services Accommodation & Food Service Non-Durable Goods Manuf. Health Care & Social Assistance Finance & Insurance Local Government **Educational Services** Arts & Recreation Wholesale Trade Real Estate Information Other Services Retail Trade Federal Government Management of Companies Transportation & Util Prof. Scientific & Tech. Services Natural Resources Construction Durable Goods Manuf. State Government Thousands of Jobs