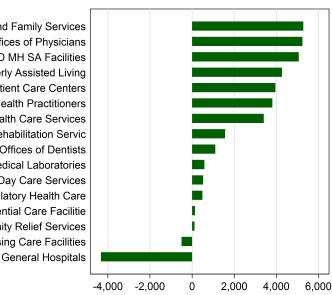

#### **Connecticut Projections** Health Care 2014 to 2024

Individual and Family Services Offices of Physicians Residential DD MH SA Facilities **Elderly Assisted Living Outpatient Care Centers** Other Health Practitioners Home Health Care Services Vocational Rehabilitation Servic Offices of Dentists **Medical Laboratories** Child Day Care Services Other Ambulatory Health Care Other Residential Care Facilitie Community Relief Services **Nursing Care Facilities** 