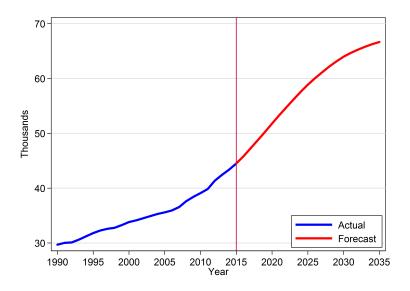

## New London County Population Forecast Age 65 and Over

**Business Size DOL** Services