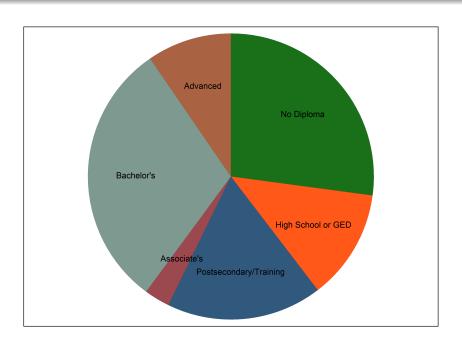

# Connecticut Projections Minimum Education for Additional Jobs

Patrick

Jobs Trends

Current Situation
Projections
Business Size
DOL Services

U.S. Labor Force U.S. Industries, Occupations & Wages Connecticut Projections Population Forecast