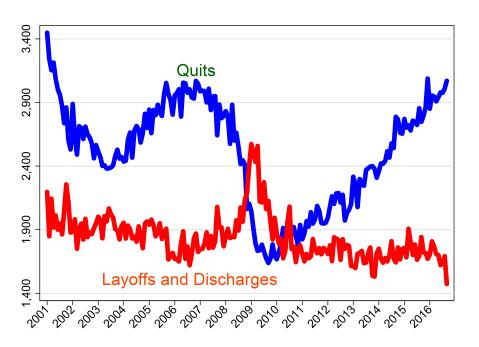

# Separation by Type Thousands through September 2016

Patrick

Jobs Trends

**Current Situation** Business Size DOL Services

**United States** 