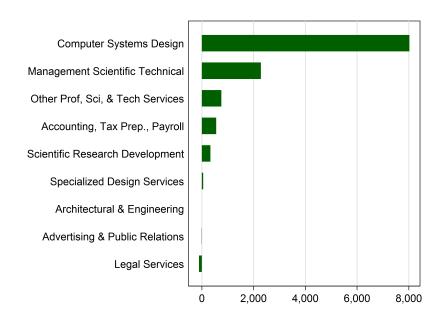

## Connecticut Projections

Professional Services 2014 to 2024

Patrick

Jobs Trends

Current Situation
Projections
Business Size
DOL Services

U.S. Labor Force
U.S. Industries, Occupations & Wages
Connecticut Projections
Population Forecast