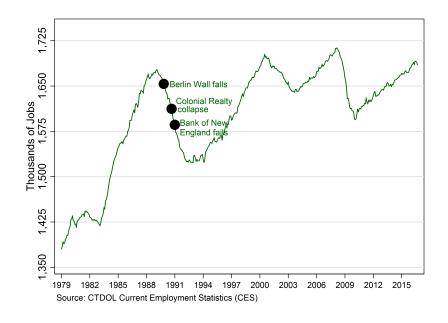

#### Norwich-New London Area Employment

Source: Quarterly Workforce Indicators (QWI)

Patrick

Jobs Trends

Current Situation
Projections
Business Size
DOL Services

U.S. Labor Force
U.S. Industries, Occupations & Wages
Connecticut Projections
Population Forecast