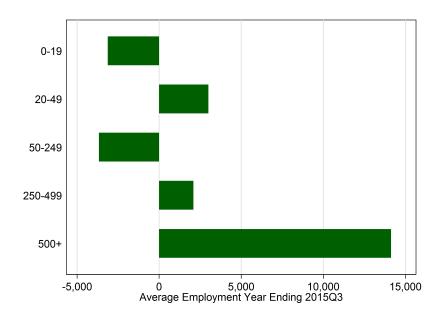

## 15 Year Employment Change

Connecticut

Patrick

Jobs Trends

**Business Size DOL Services** 