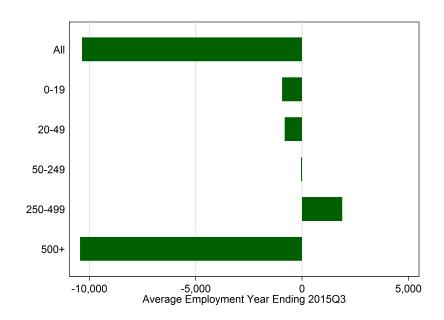

## Employment Change most recent Year Connecticut

Patrick

Jobs Trends

Current Situation Projections Business Size DOL Services

# Employment Change most recent Year Eastern Connecticut