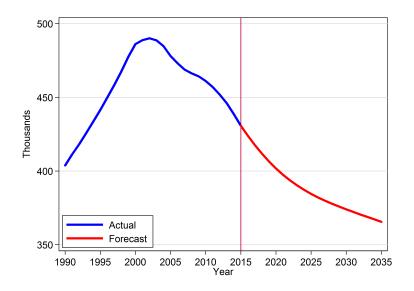

## Connecticut Population Forecast Age 5 to 14

Patrick

Jobs Trends

Current Situation Projections Business Size DOL Services U.S. Labor Force
U.S. Industries, Occupations & Wages
Connecticut Projections
Population Forecast