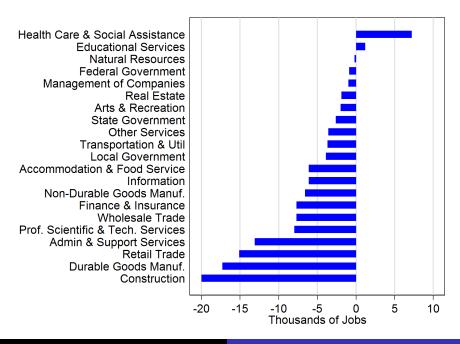

# Change in Employment February 2010 to September 2016

Health Care & Social Assistance

Patrick

Jobs Trends

**Current Situation** Projections **Business Size DOL** Services

**United States** Connecticut