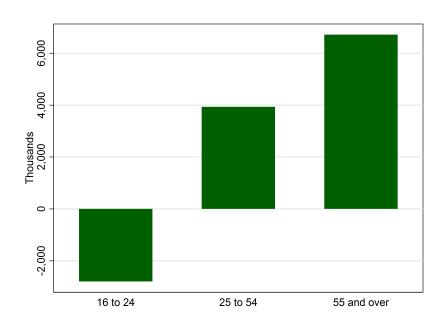

# Change in U.S. Labor Force 2014 to 2024 by Age

Patrick

Jobs Trends

**Projections Business Size DOL Services** 

U.S. Labor Force