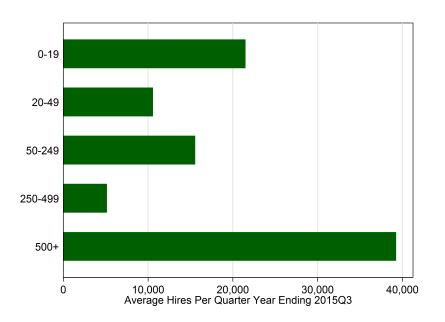

### New Hires into Stable Jobs

Connecticut

Patrick

Jobs Trends

Current Situation Projections Business Size DOL Services