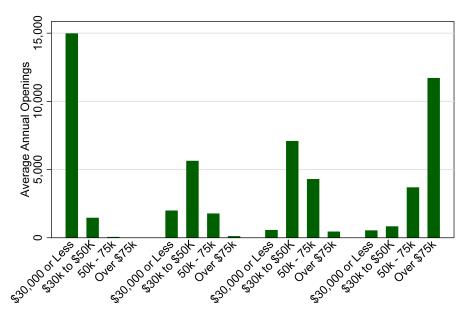

# Connecticut Total Openings 2014 - 2024 by Median Wage & Minimum Education

No Diploma High School or GED Middle Skill Bachelor's or Above