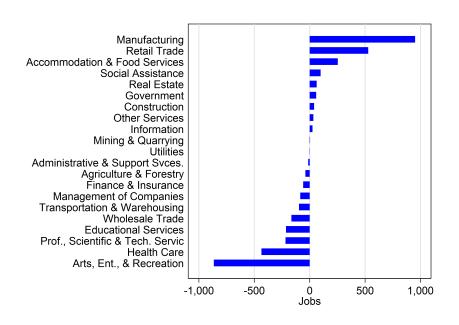

# Change Easern Connecticut Employment By Sector – 2015 Q 1 to 2016 Q 1

Patrick

Jobs Trends

Current Situation
Projections
Business Size
DOL Services

United States
Connecticut

Source: Quarterly Workforce Indicators (QWI)