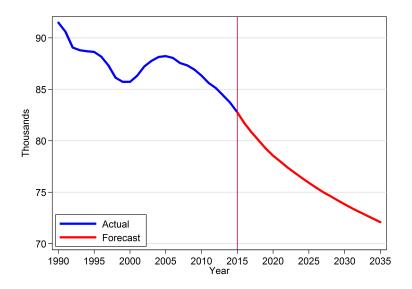

## New London County Population Forecast Birth to Age 24

Patrick

**Jobs Trends** 

Current Situation
Projections
Business Size
DOL Services

U.S. Labor Force
U.S. Industries, Occupations & Wages
Connecticut Projections
Population Forecast