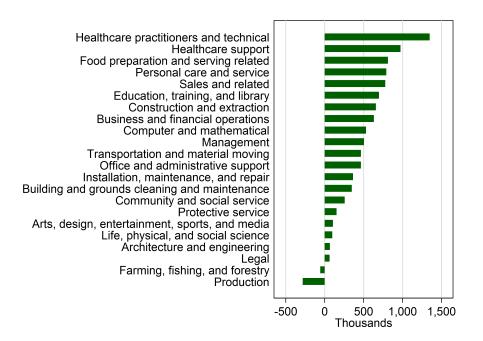

## U.S. Occupational Projections

Patrick

Jobs Trends

Current Situation
Projections
Business Size
DOL Services

U.S. Labor Force
U.S. Industries, Occupations & Wages
Connecticut Projections
Population Forecast